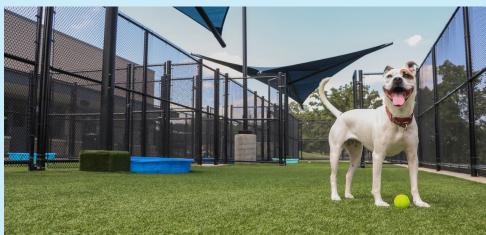

### OUTDOOR PLAY YARDS

Outdoor play yards for our dogs featuring more than 14,000 square feet of turf for adopter interactions, volunteer engagement, and daily canine playgroups.