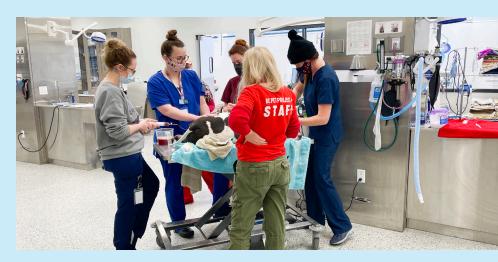

### 8,000 SQUARE FOOT STATE-OF-THE-ART VETERINARY CLINIC

Includes a large surgery suite, pre/post operation holding rooms for both shelter and public animals, dental x-ray and surgical suite for all dental surgeries, diagnostic laboratory equipment, a hospital/ isolation wing for sick and injured pets, a small play yard for these pets so they can go outside, separate exam rooms for dogs and cats, and a beautiful lobby space for appointments.