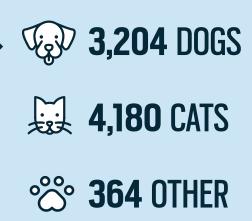

## PERSEVERING DURING A PANDEMIC

Despite a pandemic, stay-at-home orders, our Petco Adoption Center shut-down, and most Petco store cat habitats closing for several months, we still took in 10,565 animals this year, which was nearly the exact same number of total pets that arrived at our shelter in 2019. This included 5,234 dogs, 4,848 cats, and 483 other animals.

We adopted out 7,748 pets in 2020, which was only a very slight decrease in the number adopted out in 2019.Cat adoptions were up 10.5% over last year – with 4,180 cats and kittens getting adopted. This is the highest number of cat adoptions in our organization's history! Following reopenings, we saw record-breaking adoption numbers from Whiskers Cat Café and at our Petco Cat Habitats in 2020 as families flocked to our adoption centers, Petco stores, and to Whiskers Cat Café to adopt cats.

We took in 5,234 dogs and adopted out 3,204 dogs in 2020. This was the second highest number of dogs adopted in our organization's history. Additionally, nearly 1,500 dogs were returned to their homes or transferred to other shelters or animal organizations. Families looking for dogs to adopt surpassed the number we had available in our system, and for the first time in our organization's history, we transferred in 154 dogs from other overcrowded shelters in 2020 to help more dogs find homes.