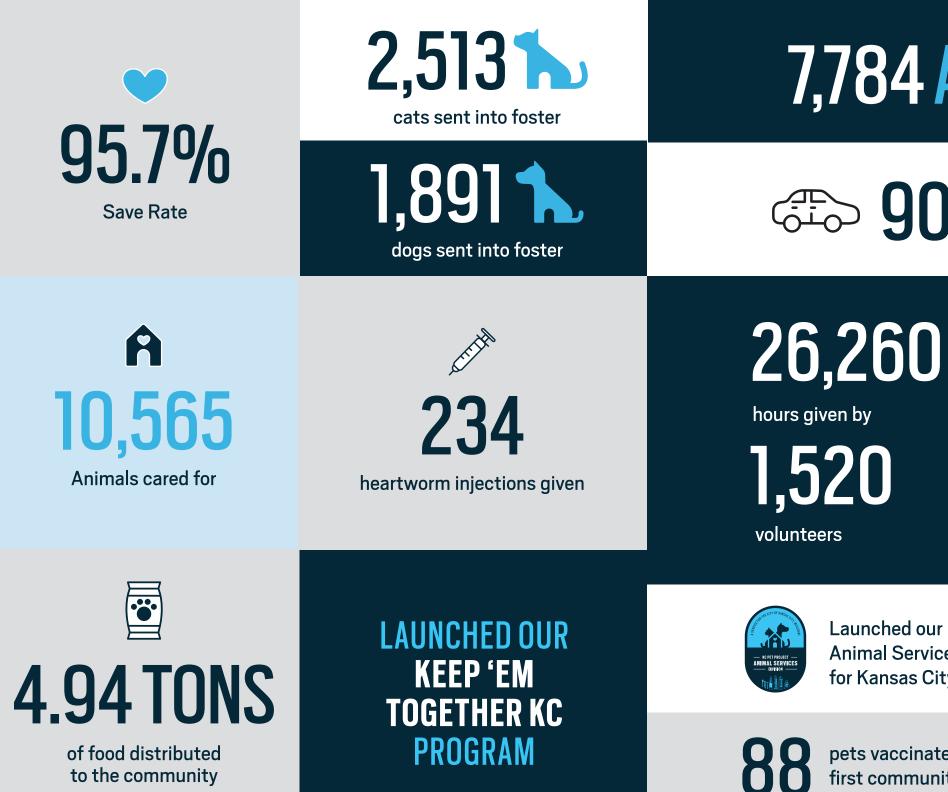

## PERSEVERING DURING A PANDEMIC

Despite a pandemic, stay-at-home orders, our Petco Adoption Center shut-down, and most Petco store cat habitats closing for several months, we still took in 10,565 animals this year, which was nearly the exact same number of total pets that arrived at our shelter in 2019. This included 5,234 dogs, 4,848 cats, and 483 other animals.

We adopted out 7,748 pets in 2020, which was only a very slight decrease in the number adopted out in 2019.Cat adoptions were up 10.5% over last year – with 4,180 cats and kittens getting adopted. This is the highest number of cat adoptions in our organization's history! Following reopenings, we saw record-breaking adoption numbers from Whiskers Cat Café and at our Petco Cat Habitats in 2020 as families flocked to our adoption centers, Petco stores, and to Whiskers Cat Café to adopt cats.

We saw an 30% increase in the number of cats we were able to transfer in from other overcrowded shelters across our region (with 888 cats transferred in). This was the largest number of cats transferred into our organization in our history, providing lifesaving space in other shelters and helping cats find homes more quickly than ever. Length of stay for both cats and dogs is the lowest number of days it has been in years.

We took in 5,234 dogs and adopted out 3,204 dogs in 2020. This was the second highest number of dogs adopted in our organization's history. Additionally, nearly 1,500 dogs were returned to their homes or transferred to other shelters or animal organizations. Families looking for dogs to adopt surpassed the number we had available in our system, and for the first time in our organization's history, we transferred in 154 dogs from other overcrowded shelters in 2020 to help more dogs find homes.

We sent 4,404 dogs and cats out of the shelter into foster homes in 2020 – a new record number for foster placements!

We built out a new virtual adoptions program during the pandemic so people could still adopt a new pet and not have to come to the shelter.

We achieved an amazing 95.7% Live Release Rate for the year (95.0% dogs, 96.4% cats). This is the highest percentage of lives saved in our organization's history! The number of dogs and cats euthanized for illness, injury or behavior was the second lowest in our organization's history.

**30%** increase in the number of cats that were able to transfer in from other overcrowded shelters across the region

> 4,404 dogs and cats were cared for in foster homes the highest in our organization's history!

4,404

A 95.7% Live Release Rate was achieved for the year.