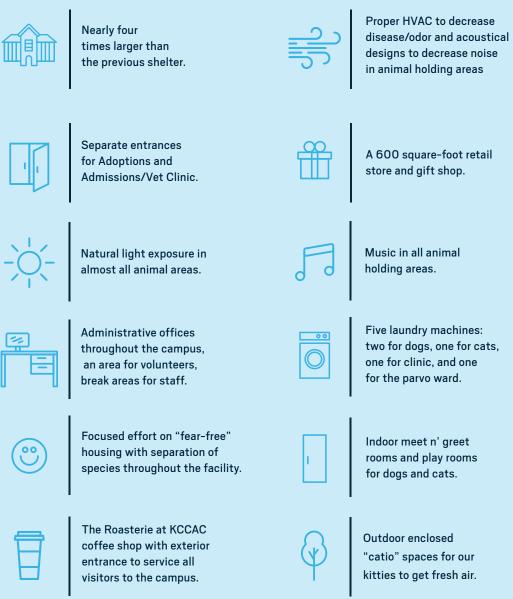

## FEATURES OF THE BUILDING

With the help of the private sector, along with tax-payer funds from the GO Bond initiative, Kansas City now has a shelter that it can be proud of!

### 8,000 SQUARE FOOT STATE-OF-THE-ART VETERINARY CLINIC

Includes a large surgery suite, pre/post operation holding rooms for both shelter and public animals, dental x-ray and surgical suite for all dental surgeries, diagnostic laboratory equipment, a hospital/ isolation wing for sick and injured pets, a small play yard for these pets so they can go outside, separate exam rooms for dogs and cats, and a beautiful lobby space for appointments.

### OUTDOOR PLAY YARDS

Outdoor play yards for our dogs featuring more than 14,000 square feet of turf for adopter interactions, volunteer engagement, and daily canine playgroups.

### **COMMUNITY EDUCATION PAVILION**

A Community Education Pavilion, with separate exterior entrance, for classes with the public, birthday parties, meetings, and other events. Rental opportunities of our education pavilion are available.