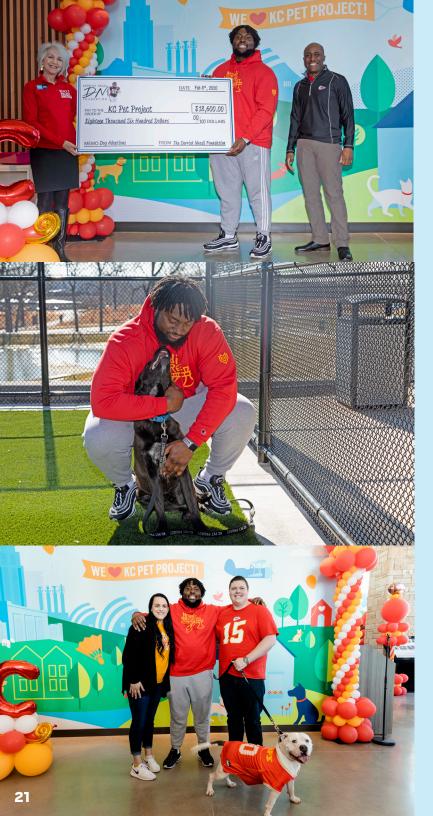

## A WINNING SEASON For 109 Dogs

Following the Kansas City Chiefs win in the Super Bowl, #91 Derrick Nnadi became a media sensation when he offered to pay the adoption fees for 109 dogs available for adoption at KC Pet Project. The adoption event was so successful, we processed 237 adoptions in the seven days following the Super Bowl, including every dog at our Petco Adoption Center and nearly every dog at Zona Rosa. The media and social media reach on this story was huge – 1.4 Billion people – and it was shared on ABC World News, in People Magazine, on hundreds of local news stations, and by many celebrities, including Jennifer Aniston, Ellen, Kristen Bell, and others.

Derrick generously sponsored a dog's adoption fee following every Chiefs victory during the 2019-20 season, and following the Super Bowl victory and helping more than 100 dogs find new homes, he donated more than \$18,000 to the shelter.